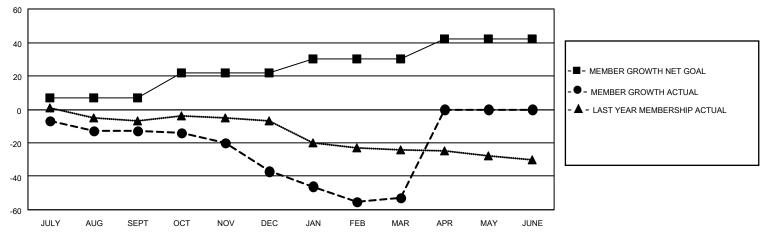

## District 8 N

| Clubs         |               |             |               | Members               |                        |                         |                                                    |  |
|---------------|---------------|-------------|---------------|-----------------------|------------------------|-------------------------|----------------------------------------------------|--|
|               | RESULTS FOR   | R 2020-2021 |               | RESULTS FOR 2020-2021 |                        |                         |                                                    |  |
| QUARTER       | NEW CLUB GOAL | NEW CLUBS   | DROPPED CLUBS | QUARTER MEMB          | BER GROWTH NET<br>GOAL | MEMBER GROWTH<br>ACTUAL | DROPPED<br>MEMBERS ACTUAL<br>(including transfers) |  |
| JULY/AUG/SEPT | 0             | 0           | 0             | JULY/AUG/SEPT         | 7                      | 10                      | 22                                                 |  |
| OCT/NOV/DEC   | 1             | 0           | 0             | OCT/NOV/DEC           | 15                     | 11                      | 35                                                 |  |
| JAN/FEB/MAR   | 0             | 0           | 0             | JAN/FEB/MAR           | 8                      | 9                       | 25                                                 |  |
| APR/MAY/JUNE  | 0             | 0           | 0             | APR/MAY/JUNE          | 12                     | 0                       | 0                                                  |  |

### GOALS AND ACTUAL MEMBERS CUMULATIVE

| DROPPED CLUBS: 0 |    | 13 CLUBS OF 36 ADDED 1 OR MORE NEW MEMBERS | GENDER DISTRIBUTION        |              |     |
|------------------|----|--------------------------------------------|----------------------------|--------------|-----|
|                  |    | NEW MEMBERO                                | MALE                       | 646 (73.91%) |     |
|                  |    |                                            | FEMALE                     | 228 (26.09%) |     |
| DROPPED MEMBERS  |    |                                            |                            | ,            |     |
| DECEASED         | 13 | CLICK HERE FOR CUMULATIVE                  | TOTAL FAMILY UNIT MEMBERS  |              | 149 |
| CLUB CANCELLED   | 0  | MEMBERSHIP DATA                            | FAMILY MEMBERS PAYING HALF |              | 70  |
| OTHER            | 69 |                                            |                            |              | 78  |
| TOTAL            | 82 |                                            | 000                        |              |     |